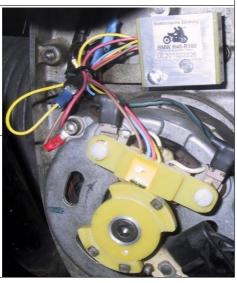

## **Installation:**

- 1. Disconnect the battery!
- 2. Remove generator rotor screw.
- 3. Remove condenser.
- 4. Mount ignition module in place of the condenser.
- Mount transmitter rotor onto the generator rotor.(dotted check mark must be visible)
- Mount the pick-up-part
   onto the carbon-bracket
   of the generator
   with the provided
   mounting material.
- The gap between the pick-up-part and the transmitter rotor must be 0.5 - 1.0 mm.

## **Electric connection:**

- 1. Ground connection: brown cable
- Ignition coil clamp 15 or horn connection 15
   (+ of ignition lock): red cable
- Cable, the condenser was connected bevor: yellow cable
- Remove spark plug socket and ignition spark plug.